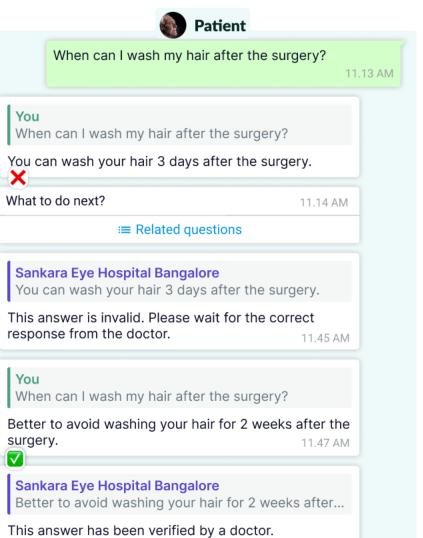

### STEP 2 INSTANLIMANSSER + RELATEDOS Experts' curated Knowledge Base

**Query:** "When can I wash my hair after the surgery?" **Bot's response:** You can wash your hair 3 days after the surgery. **Patient:** Janardhan Doe, 75/F/OD, DoS 2024-05-01

Was the bot's answer correct and complete? 11.14 AM

\_

No

Yes

Send to Patient Coordinator

| Patient                                          |                                            |          |  |
|--------------------------------------------------|--------------------------------------------|----------|--|
|                                                  | When can I wash my hair after the surgery? | 11.13 AM |  |
| <b>You</b><br>Whe                                | n can I wash my hair after the surgery?    |          |  |
| You can wash your hair 3 days after the surgery. |                                            |          |  |
| •<br>What t                                      | o do next? 11.14                           | AM       |  |
|                                                  | ≔ Related questions                        |          |  |