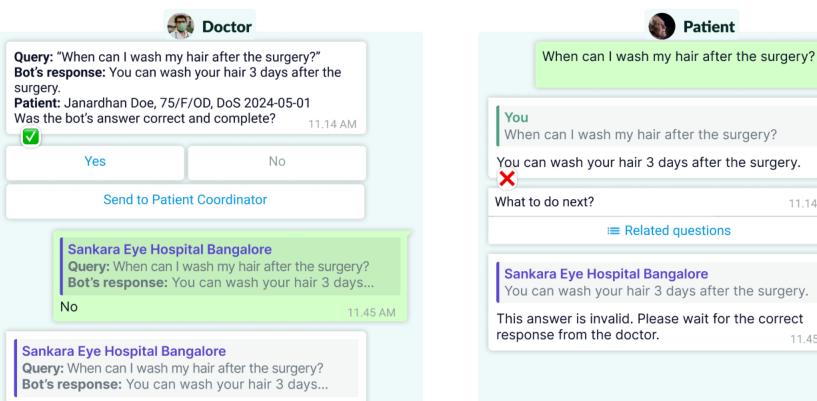

### STEP 2 INSTANLIMANSSER + RELATEDOS Experts' curated Knowledge Base

**Query:** "When can I wash my hair after the surgery?" **Bot's response:** You can wash your hair 3 days after the surgery. **Patient:** Janardhan Doe, 75/F/OD, DoS 2024-05-01

Was the bot's answer correct and complete? 11.14 AM

\_

No

Yes

Send to Patient Coordinator

| Patient                                          |                                            |          |  |
|--------------------------------------------------|--------------------------------------------|----------|--|
|                                                  | When can I wash my hair after the surgery? | 11.13 AM |  |
| <b>You</b><br>Whe                                | n can I wash my hair after the surgery?    |          |  |
| You can wash your hair 3 days after the surgery. |                                            |          |  |
| •<br>What t                                      | o do next? 11.14                           | AM       |  |
|                                                  | ≔ Related questions                        |          |  |

### **FD 2 EXPERTS-IN-THE-LOOP VERIFICATION** Different experts for different query types

11.13 AM

11.14 AM

11.45 AM

Please reply with a correction.

11.45 AM

# STEP 4 EXPERIENT EASURE Free-form edit

**Query:** "When can I wash my hair after the surgery?" **Bot's response:** You can wash your hair 3 days after the surgery.

Patient: Janardhan Doe, 75/F/OD, DoS 2024-05-01 Was the bot's answer correct and complete?

#### Sankara Eye Hospital Bangalore

**Query:** When can I wash my hair after the surgery? **Bot's response:** You can wash your hair 3 days...

No

#### No

11.45 AM

#### Sankara Eye Hospital Bangalore

**Query:** When can I wash my hair after the surgery? **Bot's response:** You can wash your hair 3 days...

Please reply with a correction.

11.45 AM

#### Sankara Eye Hospital Bangalore

**Query:** When can I wash my hair after the surgery? **Bot's response:** You can wash your hair 3 days aft...

Btr to avoid for 2 wks

11.47 AM