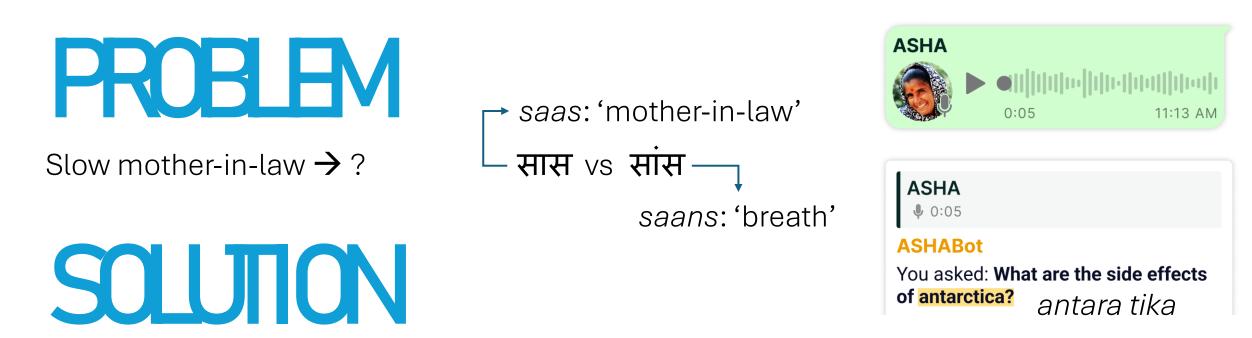

## CHALENCE1: Transcription and Translation Errors

- Azure OpenAI for translation from source to English (to provide 'context')
- Lookup table [E.g., **3∏?∏**, ASHA → Hope Health Worker]
- Azure OpenAI for translation from English to source (for simple & Hinglish translation)