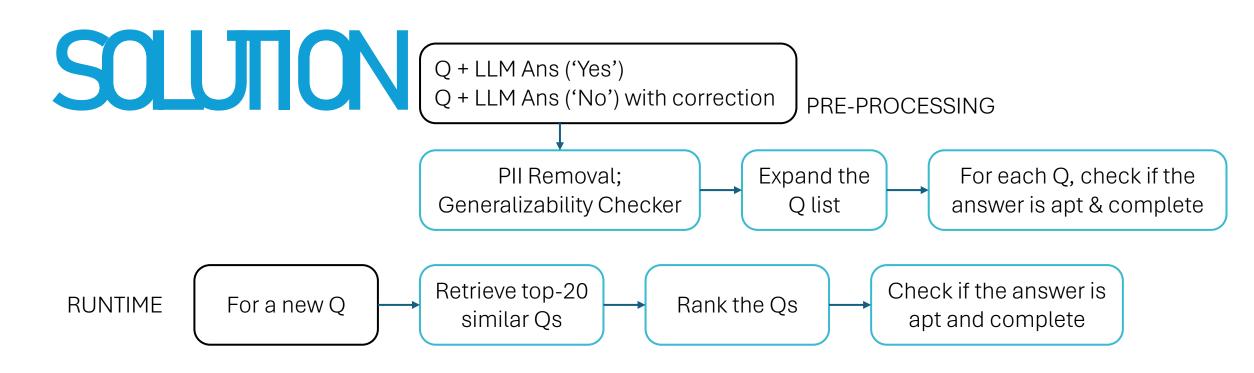

### CHALLENCE 2: Knowledge Base Updation

The new information can be contradictory to previous information

## SOLITON

Solution **1**: Ask LLM to modify relevant data chunks with expert edits Solution **2**: Maintained an expert-QA file with timestamp Solution **3**: Append expert edits to the relevant data chunks with timestamp