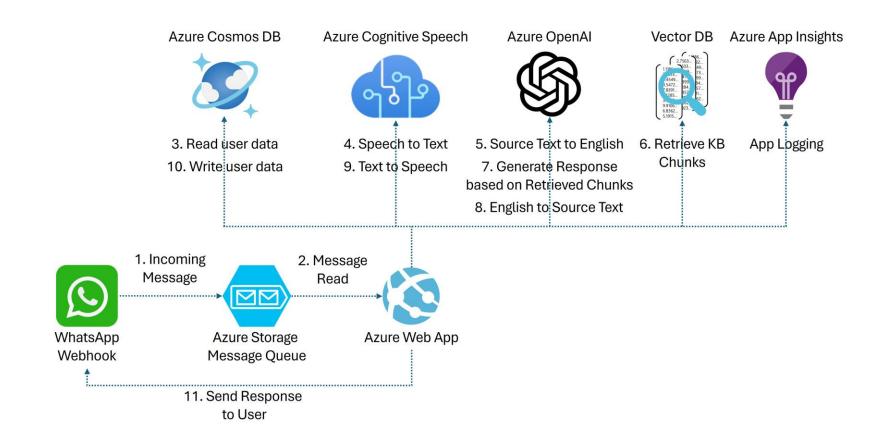

## CHALENCE1: Transcription and Translation Errors

- Azure OpenAI for translation from source to English (to provide 'context')
- Lookup table [E.g., **3∏?∏**, ASHA → Hope Health Worker]
- Azure OpenAI for translation from English to source (for simple & Hinglish translation)

### CHALLENCE 2: Knowledge Base Updation

The new information can be contradictory to previous information

## SOLITON

Solution **1**: Ask LLM to modify relevant data chunks with expert edits Solution **2**: Maintained an expert-QA file with timestamp Solution **3**: Append expert edits to the relevant data chunks with timestamp