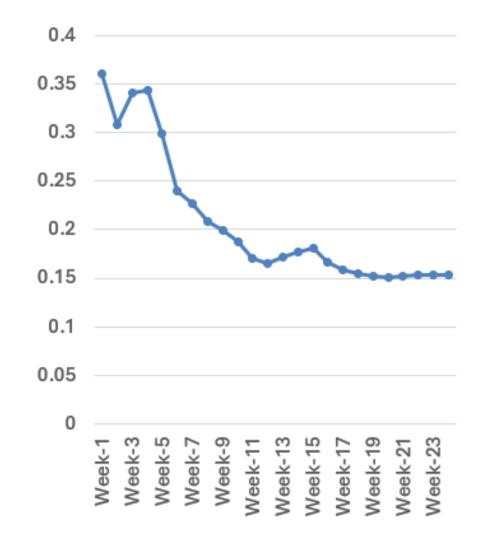

# EXPERT WORKLOAD

Bot's "accurate and complete" answers 19.02%

"I don't know" answers 7.8%

When can I do 'anulom vilom' after surgery? What time is my surgery?

[2] CataractBot: An LLM-Powered Expert-in-the-Loop Chatbot for Cataract Patients. IMWUT 2025.