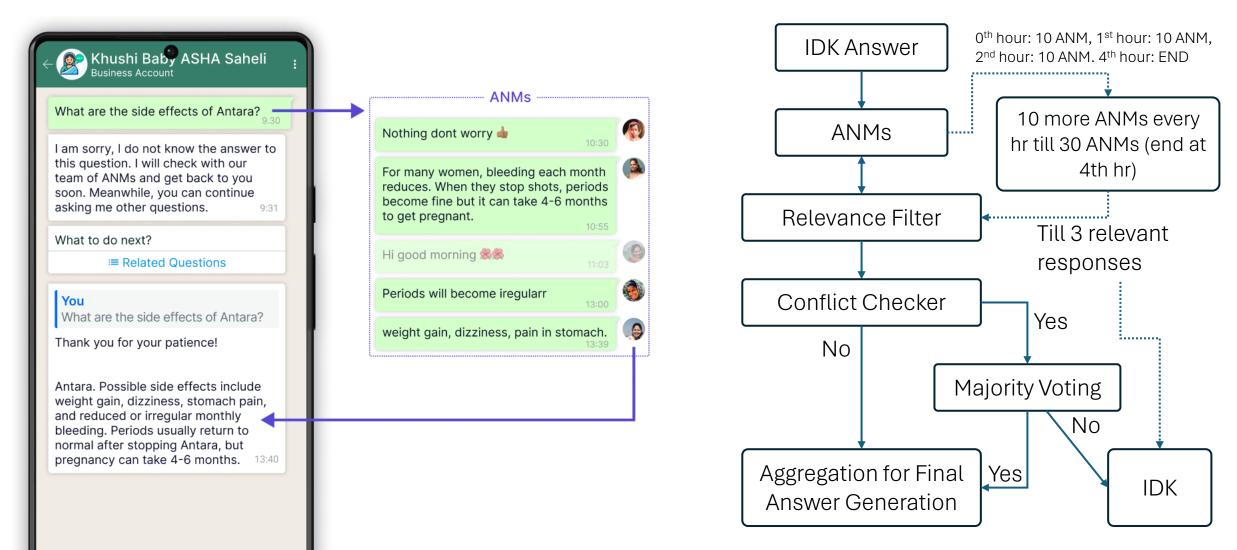

(Verified by Dr. Salins at KMC Hospital)

11.47 AM

ASHA Bot

Deployed with Khushi Baby In Salumbar and Udaipur, Rajasthan

2,750+ASHAs (Community Health Worker) 500+ANMs (Auxiliary Nurse Midwife)

**26,000+**Questions

[1] ASHABot: An LLM-Powered Chatbot to Support the Informational Needs of Community Health Workers. CHI 2025.

| ← 😰 Khushi Baby ASHA Saheli 🔗 🚦                                                                                                                                                                                                                                                                                                   |                                                                                                                      |  |
|-----------------------------------------------------------------------------------------------------------------------------------------------------------------------------------------------------------------------------------------------------------------------------------------------------------------------------------|----------------------------------------------------------------------------------------------------------------------|--|
| अंतरा इंजेक्शन के दुष्प्रभाव क्या हैं? 8:14                                                                                                                                                                                                                                                                                       | Supports regional<br>languages                                                                                       |  |
| You<br>अंतरा इंजेक्शन के दुष्प्रभाव क्या हैं?<br>अंतरा इंजेक्शन का उपयोग करने वाली महिला को<br>मासिक धर्म में रक्तस्राव में बदलाव का अनुभव हो<br>सकता है, जैसे कि हल्की अवधि, स्पॉटिंग,<br>अनियमित रक्तस्राव, या एक वर्ष के बाद मासिक धर्म<br>न होना। इंजेक्शन बंद करने के बाद सामान्य मासिक<br>रक्तस्राव फिर से शुरू हो जाता है। | • Instant answer:<br>RAG over expert's<br>curated KB                                                                 |  |
| You<br>अंतरा इंजेक्शन के दुष्प्रभाव क्या हैं?                                                                                                                                                                                                                                                                                     | Supports speech<br>and text                                                                                          |  |
| आगे क्या करना है?<br>≔ संबंधित सवाल                                                                                                                                                                                                                                                                                               | <ul> <li>If ASHA Saheli<br/>does not know the<br/>answer: it asks<br/>multiple ANMs and<br/>combine their</li> </ul> |  |
| अस्थानिक गर्भावस्था के मामले में क्या करें?<br>9.30                                                                                                                                                                                                                                                                               | responses using a<br>consensus<br>algorithm.                                                                         |  |
| अस्थानिक गर्भावस्था के मामले में क्या करें?<br>क्षमा करें, मुझे इस प्रश्न का उत्तर नहीं पता। मैं<br>एएनएम की हमारी टीम से जांच करूंगी और जल्द<br>ही आपसे संपर्क करूंगी। इस बीच, आप मुझसे प्रश्न<br>पूछना जारी रख सकते हैं। 9.31                                                                                                   | KB updates w/<br>consensus<br>answers                                                                                |  |