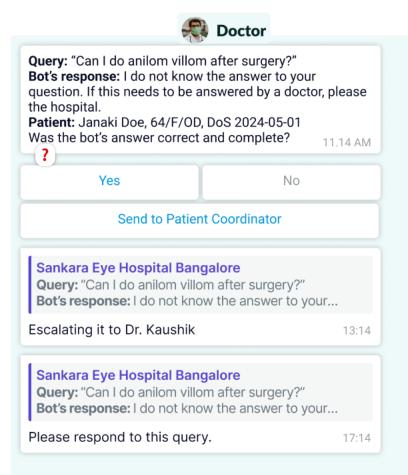

# STEP 4 EXPERIENT EASURE Free-form edit

**Query:** "When can I wash my hair after the surgery?" **Bot's response:** You can wash your hair 3 days after the surgery.

Patient: Janardhan Doe, 75/F/OD, DoS 2024-05-01 Was the bot's answer correct and complete?

Yes

Send to Patient Coordinator